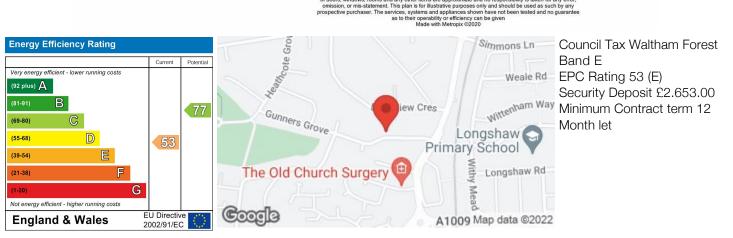

GROUND FLOOR APPROX. FLOOR AREA 835 SQ.FT. (77.5 SQ.M.)



TOTAL APPROX. FLOOR AREA 1494 SQ.FT. (138.8 SQ.M.) attempt has been made to ensure the accuracy of the floor plan contained here, idows, rooms and any other items are approximate and no responsibility is taken

The Agent has not tested any apparatus , equipment, fixtures and fittings or services and so cannot verify that they are in working order or fit for the purpose. A buyer is advised to obtain verification from their solicitor or surveyor.

References to the tenure of a property are based on information supplied by the seller. The agent has not had the sight of the title documents. A buyer is advised to obtain verification from their solicitors.



To view call 020 8529 5500 Email northchingford@churchill-estates.co.uk

Churchill Estates are pleased to offer this characterful four-b