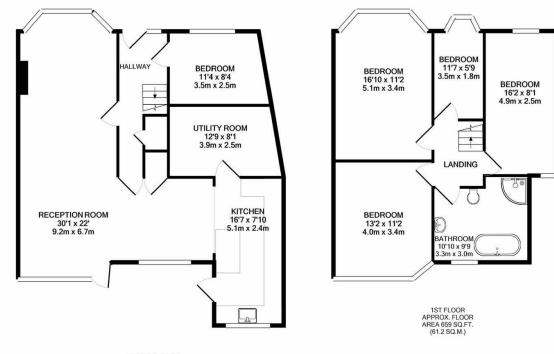

GROUND FLOOR APPROX. FLOOR AREA 835 SQ.FT. (77.5 SQ.M.)

TOTAL APPROX. FLOOR AREA 1494 SQ.FT. (138.8 SQ.M.) attempt has been made to ensure the accuracy of the floor plan contained here, idows, rooms and any other items are approximate and no responsibility is taken